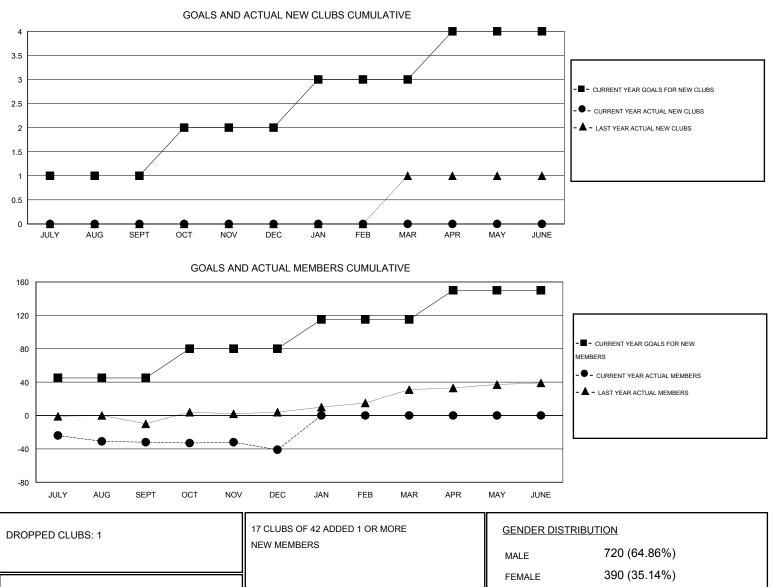

## Gary Wong LOCATION IDAHO $\mathsf{GMT} \; \mathsf{CA} \; 1$ GMT: Clubs Members RESULTS FOR 2015-2016 RESULTS FOR 2015-2016 NEW CLUB NEW CLUBS DROPPED NET NEW MEMBER CHARTER AND DROPPED NET QUARTER QUARTER GOAL CLUBS GAIN/LOSS GOAL NEW MEMBERS MEMBERS GAIN/LOSS ADDED 1 0 1 -1 45 30 62 -32 JULY/AUG/SEPT JULY/AUG/SEPT 0 0 0 35 19 28 -9 1 OCT/NOV/DEC OCT/NOV/DEC 0 0 0 35 0 0 0 1 JAN/FEB/MAR JAN/FEB/MAR 0 0 0 35 0 0 0 1 APR/MAY/JUNE APR/MAY/JUNE

| DROPPED MEMBERS                     |              |                                          | FEMALE 390 (35.14%)                      |            |
|-------------------------------------|--------------|------------------------------------------|------------------------------------------|------------|
| DECEASED<br>CLUB CANCELLED<br>OTHER | 9<br>0<br>81 | CLICK HERE FOR HEALTH<br>ASSESSMENT DATA | FAMILY UNIT MEMBERS<br>HEAD OF HOUSEHOLD | 247<br>122 |
| TOTAL                               | 90           |                                          | NON-HEAD OF HOUSEHOLD                    | 125        |